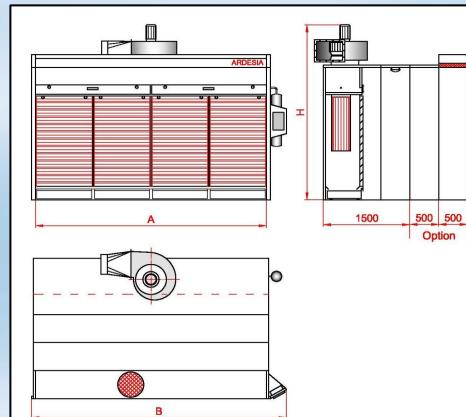

# **MODEL: ASPIRE**

2360

| Model      | A<br>Usable<br>width,<br>mm | B<br>Overall<br>width,<br>mm | H<br>Overall<br>height,<br>mm | Quantity<br>(cartridge) | Exhaust fan<br>(fitted N°) | Exhaust<br>fan,<br>power, kW | Nominal<br>air flow<br>m³/ h |
|------------|-----------------------------|------------------------------|-------------------------------|-------------------------|----------------------------|------------------------------|------------------------------|
| ASPIRE-2   | 2000                        | 2450                         | 3180                          | 4                       | 2 x 58                     | 2,2                          | 11000                        |
| ASPIRE - 3 | 3000                        | 3450                         | 3250                          | 5                       | 2 x 58                     | 4,0                          | 15000                        |
| ASPIRE -4  | 4000                        | 4450                         | 3300                          | 6                       | 2 x 58                     | 5,5                          | 18000                        |
| ASPIRE -5  | 5000                        | 5450                         | 3180                          | 8                       | 4 x 58                     | 2,2+2,2                      | 22000                        |
| ASPIRE -6  | 6000                        | 6450                         | 3250                          | 10                      | 4 x 58                     | 3,0+3,0                      | 25000                        |