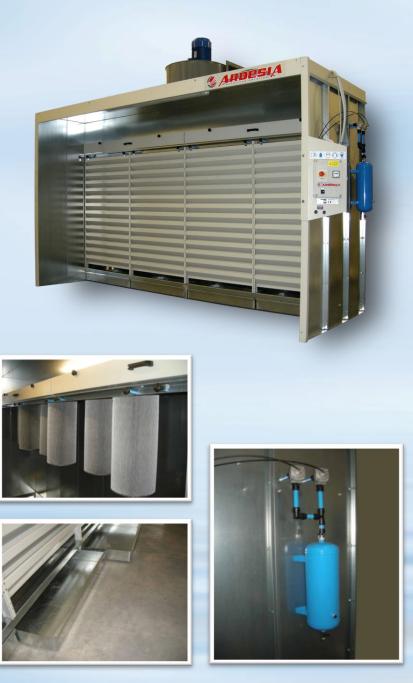

### **DESCRIPTION:**

This type of booth is indicated for the suctioning and removal of dust from sanding. It is built with galvanized press-folded sheet iron. The main feature of this booth is the filtration of dust through aluminized polyester antistatic cartridges. The booth is equipped with a cleaning system of the cartridges with jets of compressed air. The dust jets are deposited in removable trays.

## **EQUIPMENT:**

- 1. Drive train exhaust fan
- 2. Energy-saving electric motor IE2
- 3. Frontal cardboard inertial filters
- 4. Aluminized polyester filter
- 5. Dust collecting drawers
- 6. Electrical panel IP55
- 7. Wired ceiling light IP 65
- 8. Cleaning system of filter with compressed air
- 9. Integrating air inlet filter (option)
- **10.** Change section