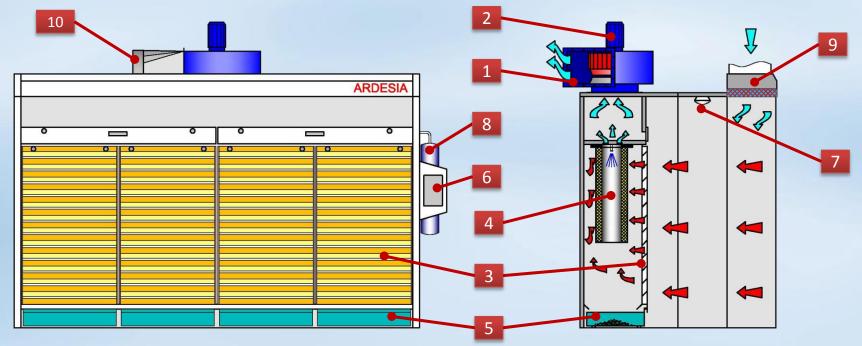

### **DESCRIPTION:**

This type of booth is indicated for the suctioning and removal of dust from sanding. It is built with galvanized press-folded sheet iron. The main feature of this booth is the filtration of dust through aluminized polyester antistatic cartridges. The booth is equipped with a cleaning system of the cartridges with jets of compressed air. The dust jets are deposited in removable trays.

## **EQUIPMENT:**

- 1. Drive train exhaust fan
- 2. Energy-saving electric motor IE2
- 3. Frontal cardboard inertial filters
- 4. Aluminized polyester filter
- 5. Dust collecting drawers
- 6. Electrical panel IP55
- 7. Wired ceiling light IP 65
- 8. Cleaning system of filter with compressed air
- 9. Integrating air inlet filter (option)
- **10.** Change section