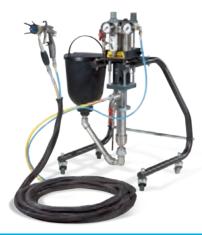

# **Customized solutions**

WAGNER offers a fully modular system which enables you to configure the spray pack to fit your application needs. Choose from 12 different pumps and then complete the package with your choice of up to 70 dedicated accessories.

### 1 Full range of spray guns

All WAGNER guns offer you the best ergonomics, highest reliability and unique features. Our latest developments include the new generation of GM 5000AC electrostatic guns for best performance in terms of finishing and transfer efficiency. The GM 4700AC manual AirCoat gun with patented "cage"- filter system guarantees long operation without interruption and best finishing results.

#### 2 Material hoses

Very flexible high pressure material hoses are a must for comfortable spraying operation. We offer a wide variety of hose packages ready for AirCoat or Airless applications.

### 3 Pump outlet

Need a filter or just a relief valve? Or do you need a complete circulation system? The modular system allows selection of just the accessories you need. Now available: The new WAGNER "cage"-filter as inline filter element.

#### 4 Suction systems

Regardless of whether you need rigid suction pipe or an ultra-flexible suction hose – you can always find the right solution from our wide range of suction equipment.

### 5 Mounting equipment

Full range of mounting equipment available includes: Wall brackets, stands or big wheel trolleys.