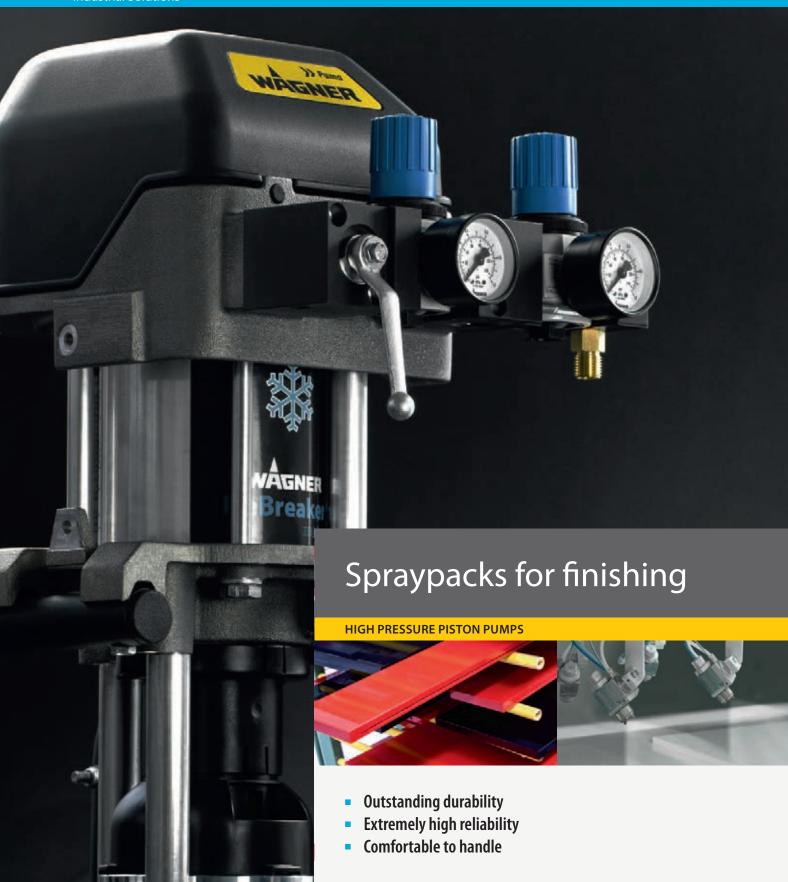

### 1 IceBreaker

Exclusive IceBreaker technology distinguishes WAGNER pumps from all the others. Our air motor prevents ice accumulation inside the circuit ensuring consistent performance and great power under any working conditions.

4

Thanks to the special packing-free, anti-stalling pilot valve WAGNER pumps run smooth and almost pulsation-free even at low working pressure.

### 3 Comfortable operation

The special integrated valve with one hand operation command makes the start-up of the pump extremely easy and smooth without adjusting the air pressure. The fluid circuit is operated from the front of the pump.

### 4 Ready for stroke sensor

The pump is ready to be equipped with a stroke meter. This enables the pump to be used on a TwinControl.

#### 5 High safety standards

Special protection for the moving parts and integrated overpressure valve prevent risk of injuries to the operator.

### 6 Versatility and durability

Stainless steel fluid section with special self adjusting packings, thick hard chrome plated piston and tungsten carbide valve seats ensure highest durability regardless of the material used. Perfect for water- and solvent based primers or top-coats.

### 7 Reduce service cost

Highly durable wearing parts and quick disassembly design makes service less frequent and very easy to execute.