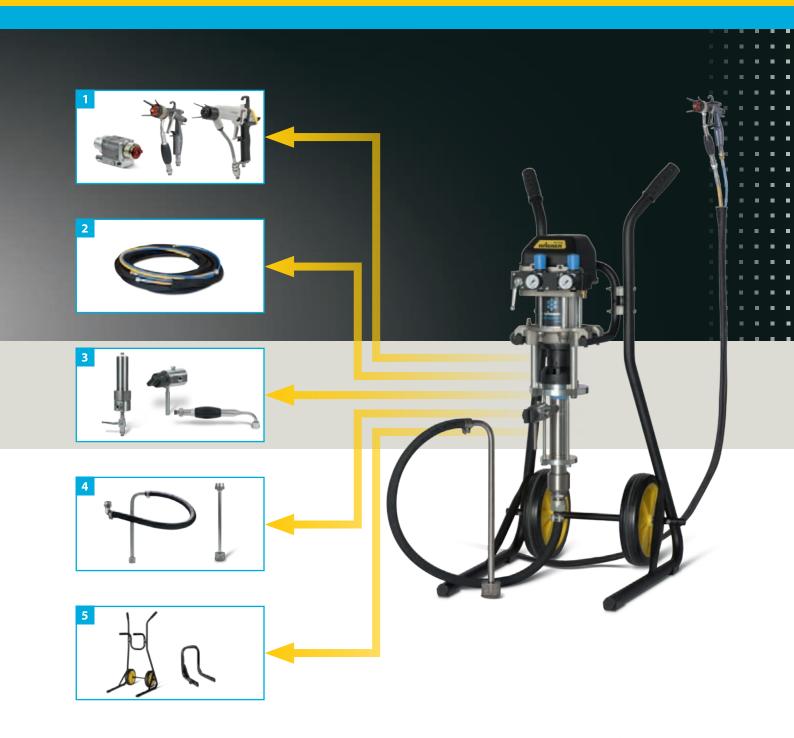

# **Customized solutions**

WAGNER offers a fully modular system which enables you to configure the spray pack to fit your application needs. Choose from 12 different pumps and then complete the package with your choice of up to 70 dedicated accessories.

### 1 Full range of spray guns

All WAGNER guns offer you the best ergonomics, highest reliability and unique features. Our latest developments include the new generation of GM 5000AC electrostatic guns for best performance in terms of finishing and transfer efficiency. The GM 4700AC manual AirCoat gun with patented "cage"- filter system guarantees long operation without interruption and best finishing results.

#### 2 Material hoses

Very flexible high pressure material hoses are a must for comfortable spraying operation. We offer a wide variety of hose packages ready for AirCoat or Airless applications.

#### 4 Suction systems

Regardless of whether you need rigid suction pipe or an ultra-flexible suction hose – you can always find the right solution from our wide range of suction equipment.

### 5 Mounting equipment

Full range of mounting equipment available includes: Wall brackets, stands or big wheel trolleys.