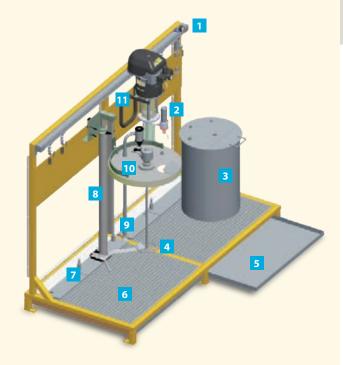

# Paint supply

WAGNER offers a complete range of components and accessories required in a comprehensive paint supply system. The WAGNER Accessory Catalog guides the user to the correct selection of parts such as system racks, agitators, elevators and material regulators plus the hoses and fittings to connect the components.

- 1 Air supply
- 2 Material filter
- 3 Material box
- 4 Agitators
- 5 Drip trays
- 6 Pump rack
- 7 Level monitoring
- 8 Elevators
- 9 Suction systems
- 10 Drum covers
- 11 Wall mounts