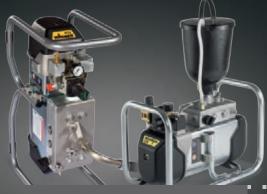

# WAGNER Cobra®

WAGNER Cobra® is a high pressure double diaphragm pump suitable for AirCoat applications up to 250 bar. The pump is completely sealed from the external atmosphere. The absence of friction, the minimum of shear and almost no pulsation make it perfect for virtually any material and application! An extremely long lifetime guarantees a high process reliability. Suitable up to 5 l/min and ideal for water- and solvent based paints, UV and reactive materials.