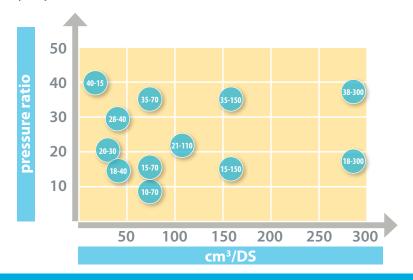

### **RANGE OVERVIEW**

Search for the requested material flow and material pressure: Make your selection from 12 different pump models to find the exact solution for your job.

# Finishing Spraypacks - Overview

|                       |                         | AIRCOAT             | AIRCOAT AIRLESS     | AIRCOAT          | AIRCOAT       | AIRCOAT        | AIRCOAT          | AIRCOAT           | A           |
|-----------------------|-------------------------|---------------------|---------------------|------------------|---------------|----------------|------------------|-------------------|-------------|
| Technical Data        |                         | EvoMotion<br>20-30S | EvoMotion<br>40-15S | Wildcat<br>10-70 | Puma<br>15-70 | Puma<br>15-150 | Wildcat<br>18-40 | Leopard<br>18-300 | Pum<br>21-1 |
| Pump ratio            |                         | 20:1                | 40:1                | 10:1             | 15:1          | 15:1           | 18:1             | 18:1              | 21:1        |
| Max. working pressure | [bar]                   | 160                 | 280                 | 80               | 120           | 120            | 144              | 139               | 170         |
| Double-stroke volume  | [cm³/DS]                | 30                  | 14                  | 70               | 70            | 150            | 40               | 300               | 110         |
| Max. delivery rate    | [l/min]                 | 1.8                 | 8.4                 | 4.2              | 4.2           | 9.0            | 2.4              | 18.0              | 6.6         |
| Air pressure (max.)   | [bar]                   | 8.0                 | 7.0                 | 8.0              | 8.0           | 8.0            | 8.0              | 7.7               | 8.0         |
| Air supply            | internal thread         | 8mm                 | 8mm                 | G ½ "            | G ½ "         | G ½ "          | G ½ "            | G ½ "             | G ½         |
| Material inlet        | external thread         | M36x2               | M36x2               | M36x2            | M36x2         | M36x2          | M36x2            | M36x2             | М36         |
| Material outlet       | external thread         | 1/4"NPS             | 1/4"NPS             | M24x1,5          | M24x1,5       | M24x1,5        | M24x1,5          | M24x1,5           | M24         |
| Packing material      | Standard<br>Alternative | PE/T                | PE/T                | PE/TG<br>PE/T    | PE/TG<br>PE/T | PE/TG<br>PE/T  | PE/TG<br>PE/T    | PE/TG<br>PE/T     | PE/         |

### **WETTED PARTS**

- Tungsten carbide
- Stainless steel
- Hard chrome
- PTFE
- Packing material depending on pump type

| RCOAT   | AIRCOAT AIRLESS | AIRCOAT AIRLESS  | AIRCOAT AIRLESS   | AIRCOAT AIRLESS  |
|---------|-----------------|------------------|-------------------|------------------|
| a<br>10 | Puma<br>28-40   | Leopard<br>35-70 | Leopard<br>35-150 | Jaguar<br>38-300 |
|         | 28:1            | 35:1             | 35:1              | 38:1             |
|         | 224             | 249              | 270               | 270              |
|         | 40              | 70               | 150               | 300              |
|         | 2.4             | 4.2              | 9.0               | 18.0             |
|         | 8.0             | 7.1              | 7.7               | 7.1              |
| ıı.     | G ½ "           | G ½ "            | G ½ "             | G 1"             |
| x2      | M36x2           | M36x2            | M36x2             | G 1½"-I          |
| x1,5    | M24x1,5         | M24x1,5          | M24x1,5           | M24x1,5          |
| G       | PE/TG<br>PE/T   | PE/TG<br>PE/T    | PE/TG<br>PE/T     | PE/TG<br>PE/T    |