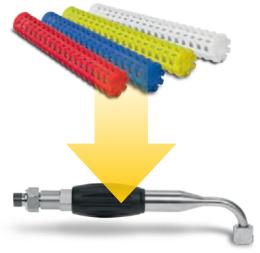

# Cage Filter - capturing the dirt!

The new patented WAGNER Cage filter was designed by meeting customer's needs. With these needs in mind the filter was developed reducing dead spaces optimizing the flush ability, extending the lifetime and make it more compact to reduce the gun size and weight.

- Easy to exchange clean filter housing
- Longer filter life time bigger chamber for dirt
- Easy to flush fast color change
- Easy to mount can't be assembled wrong

WAGNER offers a wide range of 2-K systems. TwinControl - 1 color / 1 hardener / 1 solvent include all components required to mix the material. The FlexControl family offers additional features such as automatic color changes, recipe storage, peripheral equipment interfaces. Both are available for low and high pressure applications with a very high mixing accuracy.