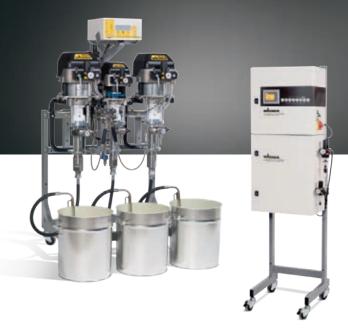

- Easy to exchange clean filter housing
- Longer filter life time bigger chamber for dirt
- Easy to flush fast color change
- Easy to mount can't be assembled wrong

WAGNER offers a wide range of 2-K systems. TwinControl - 1 color / 1 hardener / 1 solvent include all components required to mix the material. The FlexControl family offers additional features such as automatic color changes, recipe storage, peripheral equipment interfaces. Both are available for low and high pressure applications with a very high mixing accuracy.